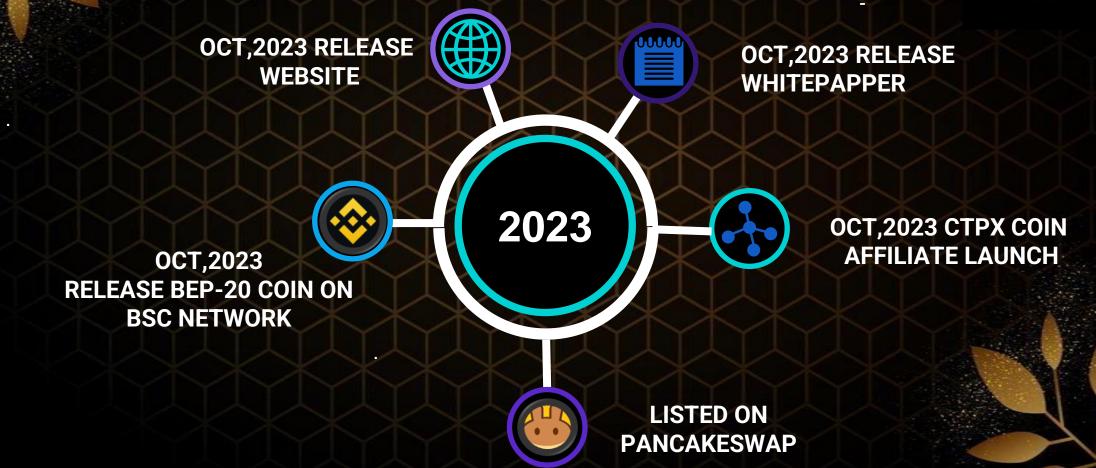

| \$2,27,000        | \$2500   | \$25  | 100 Days |                     |
| 7          | \$5,77,000        | \$5000   | \$50  | 100 Days | DOUBLE STAR         |
| 8          | \$15,77,000       | \$10,000 | \$100 | 100 Days |                     |
| 9          | \$40,77,000       | \$20,000 | \$200 | 100 Days |                     |
| 10         | \$130,77,000      | \$40,000 | \$400 | 100 Days | TRIPPLE STAR        |
| <b>D</b> - | uninggo Datia Dag |          |       |          |                     |

**Business Ratio Require 50%-10%-40% For Reward Qualification** 



DOUBLE STAR : 0.6% Daily 0.6% Pool Income From Global Turnover

02

\$

TRIPPLE STAR : 1% Daily 1% Pool Income From Global Turnover

**Daily 0.3% Pool Income From Turnover** 

03

#### **ROAD MAP OF CTPX COIN**





#### **ROAD MAP OF CTPX COIN**

CRYPTOTRAVELPAN



#### **ROAD MAP OF CTPX COIN**







#### **TERMS AND CONDITIONS**



You can Deposit your investment in multiply of \$100.

Maximum profit on personal investment 2x.

Maximum Return is 3x including working on a single id.

Minimum withdrawal \$5.

Withdrawal deduction 5%

Withdrawal Available 24\*7