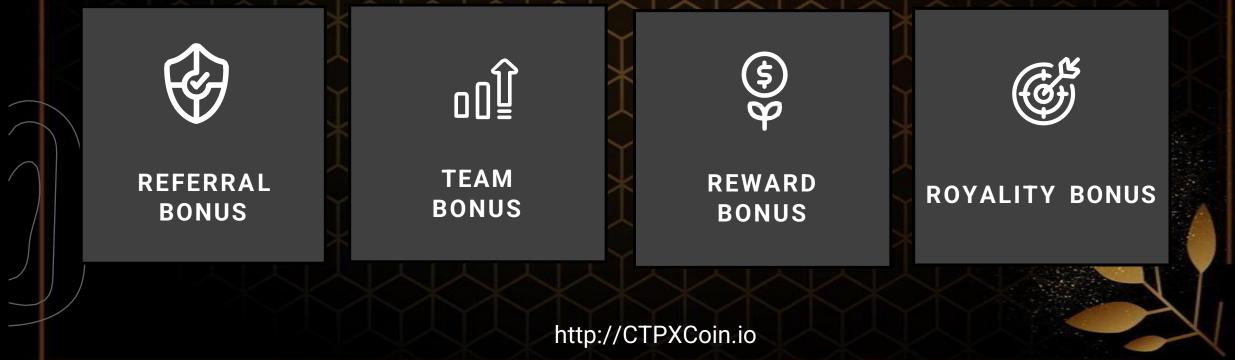

#### **EARNING OPPORTUNITY WITH CPTX COIN**

# REFFERAL INCOME

# 5% ON YOUR REFFERAL INVESTMENT

## TEAM BONUS

| DIRECT | LEVEL | INCOME                                                 |
|--------|-------|--------------------------------------------------------|
| 20%    | 1     | 20% Of Referral Income From Affiliates At Level 1      |
| 15%    | 2     | 15% Of Referral Income From Affiliates At Level 2      |
| 12%    | 3     | 12% Of Referral Income From Affiliates At Level 3      |
| 9%     | 4     | 9% Of Referral Income From Affiliates At Level 4       |
| 6%     | 5     | 6% Of Referral Income From Affiliates At Level 5       |
| 3%     | 6     | 3% Of Referral Income From Affiliates At Level 6       |
| 1%     | 7-15  | 1% Of Referral Income From Affiliates At Level 7 to 15 |

### **REWARD BONUS**

| SR NO      | BUSINESS          | REWARD   | DAILY | DURATION | ROYALTY<br>ACHIEVER |
|------------|-------------------|----------|-------|----------|---------------------|
| 1          | \$2,000           | \$100    | \$2   | 50 Days  |                     |
| 2          | \$7,000           | \$150    | \$3   | 50 Days  |                     |
| 3          | \$17,000          | \$300    | \$3   | 100 Days |                     |
| 4          | \$42,000          | \$500    | \$5   | 100 Days | STAR                |
| 5          | \$102,000         | \$1000   | \$10  | 100 Days |                     |
| 6          | \$2,27,000        | \$2500   | \$25  | 100 Days |                     |
| 7          | \$5,77,000        | \$5000   | \$50  | 100 Days | DOUBLE STAR         |
| 8          | \$15,77,000       | \$10,000 | \$100 | 100 Days |                     |
| 9          | \$40,77,000       | \$20,000 | \$200 | 100 Days |                     |
| 10         | \$130,77,000      | \$40,000 | \$400 | 100 Days | TRIPPLE STAR        |
| <b>D</b> - | uninggo Datia Dag |          |       |          |                     |