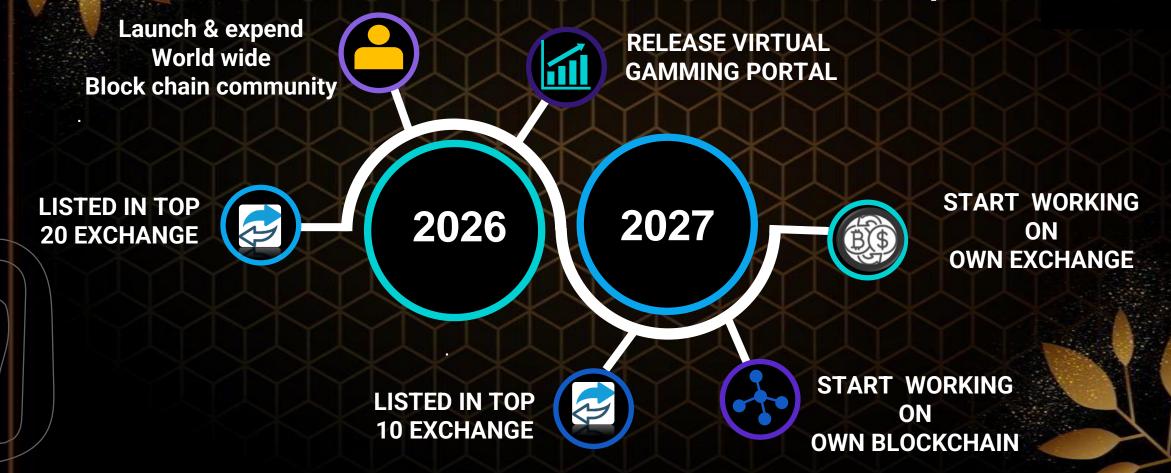

| \$5,77,000        | \$5000   | \$50  | 100 Days | DOUBLE STAR         |
| 8          | \$15,77,000       | \$10,000 | \$100 | 100 Days |                     |
| 9          | \$40,77,000       | \$20,000 | \$200 | 100 Days |                     |
| 10         | \$130,77,000      | \$40,000 | \$400 | 100 Days | TRIPPLE STAR        |
| <b>D</b> - | uninggo Datia Dag |          |       |          |                     |

**Business Ratio Require 50%-10%-40% For Reward Qualification** 



DOUBLE STAR : 0.6% Daily 0.6% Pool Income From Global Turnover

02

\$

TRIPPLE STAR : 1% Daily 1% Pool Income From Global Turnover

**Daily 0.3% Pool Income From Turnover** 

03

#### **ROAD MAP OF CTPX COIN**





#### **ROAD MAP OF CTPX COIN**

CRYPTOTRAVELPAN



#### **ROAD MAP OF CTPX COIN**







#### **TERMS AND CONDITIONS**



You can Deposit your investment in multiply of \$100.

Maximum profit on personal investment 2x.

Maximum Return is 3x including working on a single id.

Minimum withdrawal \$5.

Withdrawal deduction 5%

Withdrawal Available 24\*7