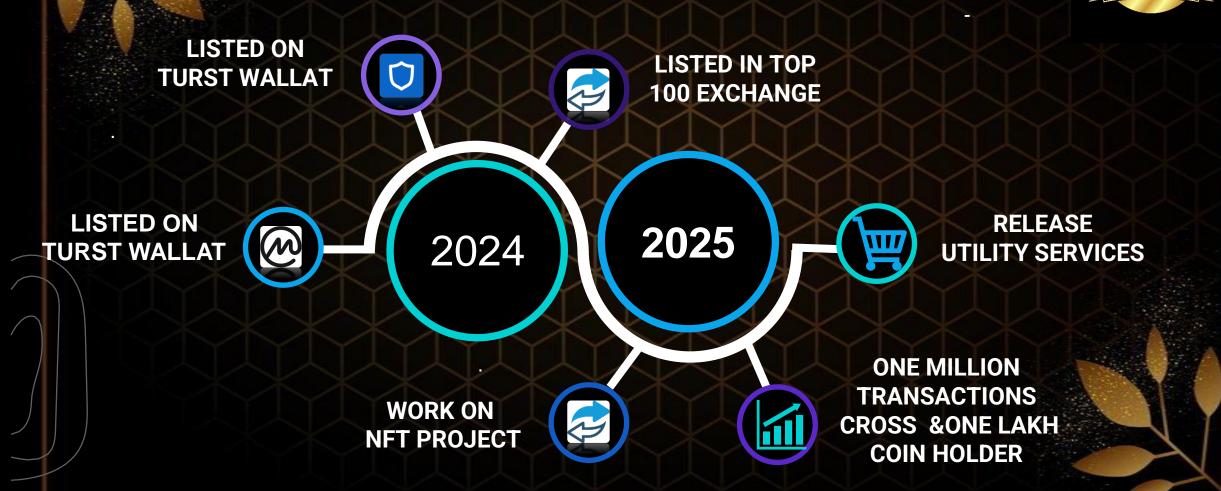

0 Days |                     |
| 7          | \$5,77,000        | \$5000   | \$50  | 100 Days | DOUBLE STAR         |
| 8          | \$15,77,000       | \$10,000 | \$100 | 100 Days |                     |
| 9          | \$40,77,000       | \$20,000 | \$200 | 100 Days |                     |
| 10         | \$130,77,000      | \$40,000 | \$400 | 100 Days | TRIPPLE STAR        |
| <b>D</b> - | uninggo Datia Dag |          |       |          |                     |

**Business Ratio Require 50%-10%-40% For Reward Qualification** 



DOUBLE STAR : 0.6% Daily 0.6% Pool Income From Global Turnover

02

\$

TRIPPLE STAR : 1% Daily 1% Pool Income From Global Turnover

**Daily 0.3% Pool Income From Turnover** 

03

#### **ROAD MAP OF CTPX COIN**





#### **ROAD MAP OF CTPX COIN**

CRYPTOTRAVELPAN



#### **ROAD MAP OF CTPX COIN**







#### **TERMS AND CONDITIONS**



You can Deposit your investment in multiply of \$100.

Maximum profit on personal investment 2x.

Maximum Return is 3x including working on a single id.

Minimum withdrawal \$5.

Withdrawal deduction 5%

Withdrawal Available 24\*7