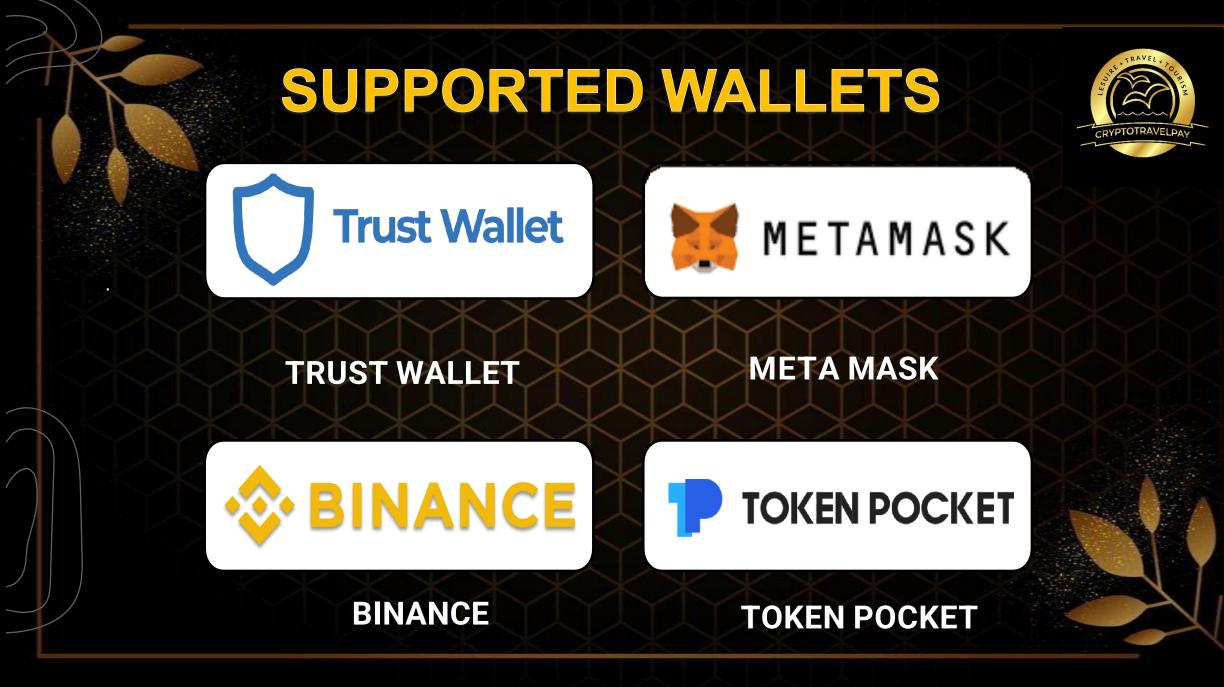

## **ABOUT CPTX COIN**

CPTX COIN is a digital Currency, which is an alternative form of Payment created using encryption algorithms.

It allows cross chain to the holders.

The use of encryption technologies means that Crypto Currencies function both as a currency and as a virtual accounting system. To use Crypto Currencies, you need a Crypto Currency Wallet.